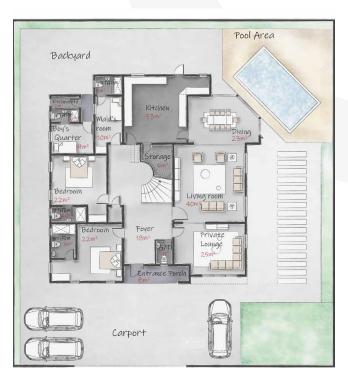

#### **FLOOR PLANS**

Ground Floor Plan.

First Floor Plan.

5-Bedroom Fully Detached Duplex

#### The Oak Houses are located at:

- Wuye
- Mabushi
- Katampe

5 BEDROOMS

5-CAR PARKING

This finely balanced and spacious home features three living areas with 5 all en-suite bedrooms and the space for two walk-in closets. It has living areas on all three floors with an additional multi-purpose area configurable for gym/home/ cinema/study. It comes with an expansive kitchen, a maid's room, and a 5-car parking space. It has a built-up area of 462m<sup>2</sup>.