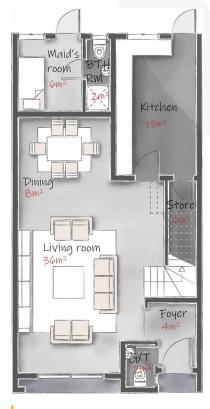

#### **FLOOR PLANS**

Ground Floor Plan.

First Floor Plan.

5-Bedroom Fully Detached Duplex

#### The Oak Houses are located at:

- Wuye
- Mabushi
- Katampe

5 BEDROOMS

5-CAR PARKING

This finely balanced and spacious home features three living areas with 5 all en-suite bedrooms and the space for two walk-in closets. It has living areas on all three floors with an additional multi-purpose area configurable for gym/home/ cinema/study. It comes with an expansive kitchen, a maid's room, and a 5-car parking space. It has a built-up area of 462m<sup>2</sup>.