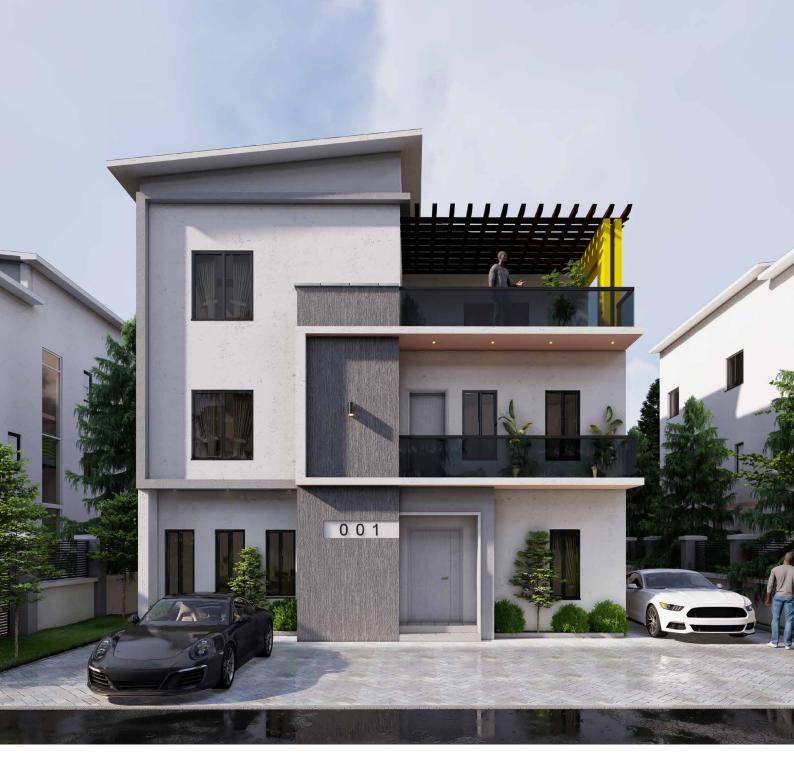

#### Oak

5-Bedroom Fully Detached Duplex

#### The Oak Houses are located at:

- Wuye
- Mabushi
- Katampe

5 BEDROOMS

5-CAR PARKING

This finely balanced and spacious home features three living areas with 5 all en-suite bedrooms and the space for two walk-in closets. It has living areas on all three floors with an additional multi-purpose area configurable for gym/home/ cinema/study. It comes with an expansive kitchen, a maid's room, and a 5-car parking space. It has a built-up area of 462m<sup>2</sup>.