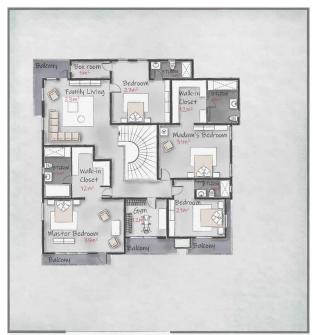

#### **FLOOR PLANS**

Ground Floor Plan.

First Floor Plan.

5-Bedroom Fully Detached Duplex

#### The Oak Houses are located at:

- Wuye
- Mabushi
- Katampe

5 BEDROOMS

5-CAR PARKING

This finely balanced and spacious home features three living areas with 5 all en-suite bedrooms and the space for two walk-in closets. It has living areas on all three floors with an additional multi-purpose area configurable for gym/home/ cinema/study. It comes with an expansive kitchen, a maid's room, and a 5-car parking space. It has a built-up area of 462m<sup>2</sup>.