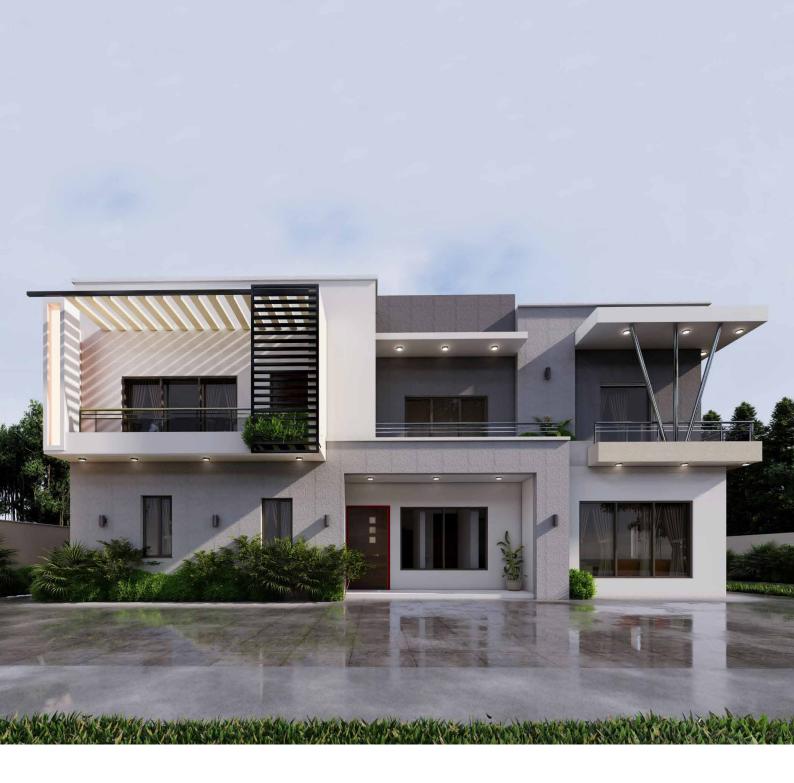

#### The Oak Houses are located at:

- Wuye
- Mabushi
- Katampe

5 BEDROOMS

5-CAR PARKING

This finely balanced and spacious home features three living areas with 5 all en-suite bedrooms and the space for two walk-in closets. It has living areas on all three floors with an additional multi-purpose area configurable for gym/home/ cinema/study. It comes with an expansive kitchen, a maid's room, and a 5-car parking space. It has a built-up area of 462m<sup>2</sup>.