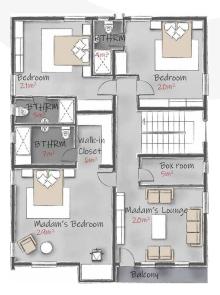

#### **FLOOR PLANS**

Ground Floor Plan.

First Floor Plan.

5-Bedroom Fully Detached Duplex

#### The Oak Houses are located at:

- Wuye
- Mabushi
- Katampe

5 BEDROOMS

5-CAR PARKING

This finely balanced and spacious home features three living areas with 5 all en-suite bedrooms and the space for two walk-in closets. It has living areas on all three floors with an additional multi-purpose area configurable for gym/home/ cinema/study. It comes with an expansive kitchen, a maid's room, and a 5-car parking space. It has a built-up area of 462m<sup>2</sup>.

#### **FLOOR PLANS**

Ground Floor.

First Floor.

Second Floor.