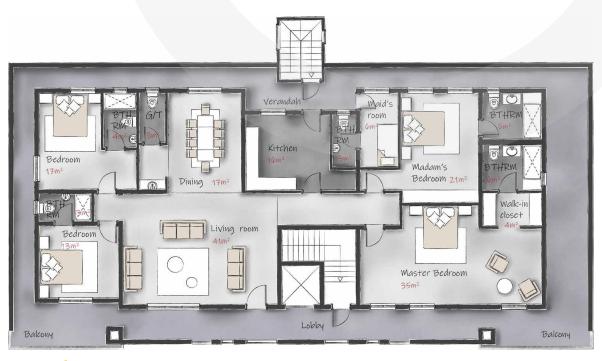

#### 4-Bedroom Luxury Penthouse

4 BEDROOMS

2-CAR PARKING

AUTOMATION

This Penthouse has set a new benchmark for apartment living. It has four bedrooms, a large living area and an expansive corridor. The penthouse offers a large terrace measuring 113m<sup>2</sup> and the entire apartment has a built-up area of 378m<sup>2</sup>. It has an additional multi-purpose area configurable for gym/study/home cinema, a maid's room and designated parking for 2 cars.