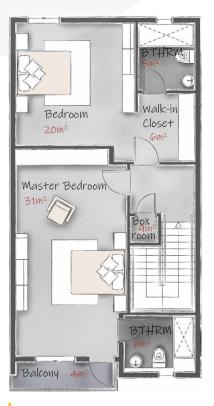

#### **FLOOR PLANS**

Ground Floor Plan.

First Floor Plan.

5-Bedroom Fully Detached Duplex

#### The Oak Houses are located at:

- Wuye
- Mabushi
- Katampe

5 BEDROOMS

5-CAR PARKING

This finely balanced and spacious home features three living areas with 5 all en-suite bedrooms and the space for two walk-in closets. It has living areas on all three floors with an additional multi-purpose area configurable for gym/home/ cinema/study. It comes with an expansive kitchen, a maid's room, and a 5-car parking space. It has a built-up area of 462m<sup>2</sup>.

#### **FLOOR PLANS**

Ground Floor.

First Floor.

Second Floor.