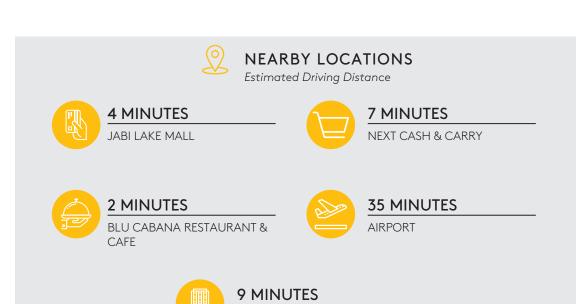

#### West of the city center lies this lush and green neighbourhood.

Cosgrove Smart Estate, Mabushi measures 0.834 hectares and consists of 22 housing units. It is located in a serene environment with quick and easy access to the Shehu Yar'adua way and the Nnamdi Azikiwe Express way.