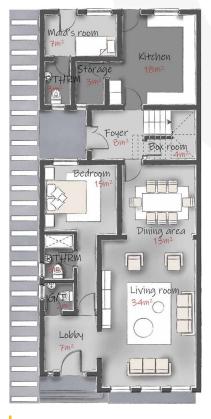

#### **FLOOR PLANS**

Ground Floor Plan.

First Floor Plan.

5-Bedroom Fully Detached Duplex

#### The Oak Houses are located at:

- Wuye
- Mabushi
- Katampe

5 BEDROOMS

5-CAR PARKING

This finely balanced and spacious home features three living areas with 5 all en-suite bedrooms and the space for two walk-in closets. It has living areas on all three floors with an additional multi-purpose area configurable for gym/home/ cinema/study. It comes with an expansive kitchen, a maid's room, and a 5-car parking space. It has a built-up area of 462m<sup>2</sup>.