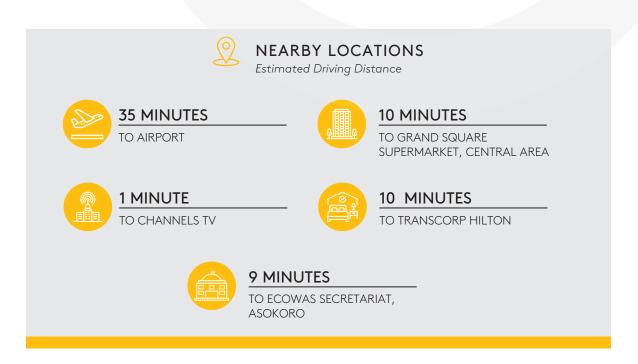

#### PENTHOUSE

4-Bedroom Luxury penthouse with 1 maid's room

**30 MINUTES** 

TO AIRPORT

8 MINUTES

TO CENTRAL AREA

9 MINUTES

TO SPAR SUPERMARKET, WUSE 2

**15 MINUTES** 

TO TRANSCORP HILTON