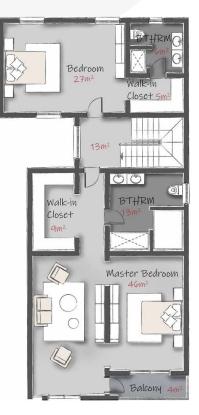

#### **FLOOR PLANS**

Ground Floor Plan.

First Floor Plan.

5-Bedroom Fully Detached Duplex

#### The Oak Houses are located at:

- Wuye
- Mabushi
- Katampe

5 BEDROOMS

5-CAR PARKING

This finely balanced and spacious home features three living areas with 5 all en-suite bedrooms and the space for two walk-in closets. It has living areas on all three floors with an additional multi-purpose area configurable for gym/home/ cinema/study. It comes with an expansive kitchen, a maid's room, and a 5-car parking space. It has a built-up area of 462m<sup>2</sup>.