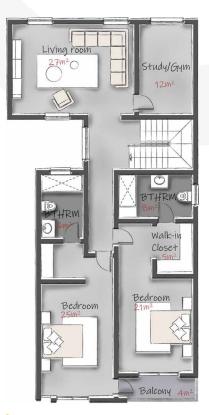

#### **FLOOR PLANS**

Ground Floor Plan.

First Floor Plan.

5-Bedroom Fully Detached Duplex

#### The Oak Houses are located at:

- Wuye
- Mabushi
- Katampe

5 BEDROOMS

5-CAR PARKING

This finely balanced and spacious home features three living areas with 5 all en-suite bedrooms and the space for two walk-in closets. It has living areas on all three floors with an additional multi-purpose area configurable for gym/home/ cinema/study. It comes with an expansive kitchen, a maid's room, and a 5-car parking space. It has a built-up area of 462m<sup>2</sup>.