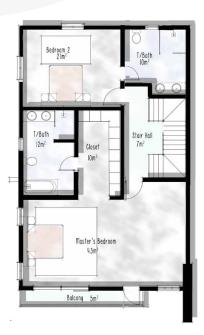

#### **FLOOR PLANS**

Ground Floor.

First Floor.

Second Floor.

#### The Oak Houses are located at:

- Wuye
- Mabushi
- Katampe

5 BEDROOMS

5-CAR PARKING

This finely balanced and spacious home features three living areas with 5 all en-suite bedrooms and the space for two walk-in closets. It has living areas on all three floors with an additional multi-purpose area configurable for gym/home/ cinema/study. It comes with an expansive kitchen, a maid's room, and a 5-car parking space. It has a built-up area of 462m<sup>2</sup>.