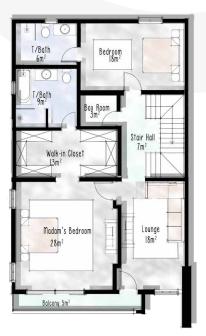

#### **FLOOR PLANS**

Ground Floor.

First Floor.

Second Floor.

#### The Oak Houses are located at:

- Wuye
- Mabushi
- Katampe

5 BEDROOMS

5-CAR PARKING

This finely balanced and spacious home features three living areas with 5 all en-suite bedrooms and the space for two walk-in closets. It has living areas on all three floors with an additional multi-purpose area configurable for gym/home/ cinema/study. It comes with an expansive kitchen, a maid's room, and a 5-car parking space. It has a built-up area of 462m<sup>2</sup>.