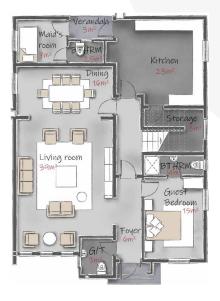

#### **FLOOR PLANS**

Ground Floor Plan.

First Floor Plan.

5-Bedroom Fully Detached Duplex

#### The Oak Houses are located at:

- Wuye
- Mabushi
- Katampe

5 BEDROOMS

5-CAR PARKING

This finely balanced and spacious home features three living areas with 5 all en-suite bedrooms and the space for two walk-in closets. It has living areas on all three floors with an additional multi-purpose area configurable for gym/home/ cinema/study. It comes with an expansive kitchen, a maid's room, and a 5-car parking space. It has a built-up area of 462m<sup>2</sup>.