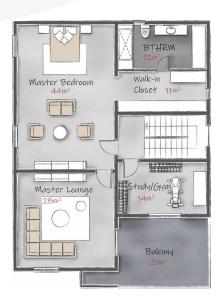

#### **FLOOR PLANS**

Ground Floor Plan.

First Floor Plan.

5-Bedroom Fully Detached Duplex

#### The Oak Houses are located at:

- Wuye
- Mabushi
- Katampe

5 BEDROOMS

5-CAR PARKING

This finely balanced and spacious home features three living areas with 5 all en-suite bedrooms and the space for two walk-in closets. It has living areas on all three floors with an additional multi-purpose area configurable for gym/home/ cinema/study. It comes with an expansive kitchen, a maid's room, and a 5-car parking space. It has a built-up area of 462m<sup>2</sup>.

#### Other features are:

- Fully pre-wired smart home features (home owners simply connect or upgrade as preferred)
- Fiber-to-the-home (FTTH)
- High tech security with biometric access control
- Uninterrupted power supply
- Central water heating
- Central air conditioning (optional)
- Individually & centrally controlled 24-Hour CCTV with Artificial Intelligence (AI) capabilities