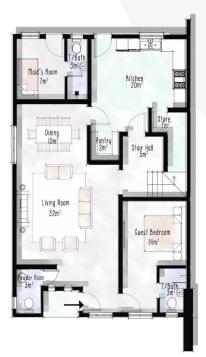

#### **FLOOR PLANS**

Ground Floor Plan.

First Floor Plan.

5-Bedroom Fully Detached Duplex

#### The Oak Houses are located at:

- Wuye
- Mabushi
- Katampe

5 BEDROOMS

5-CAR PARKING

This finely balanced and spacious home features three living areas with 5 all en-suite bedrooms and the space for two walk-in closets. It has living areas on all three floors with an additional multi-purpose area configurable for gym/home/ cinema/study. It comes with an expansive kitchen, a maid's room, and a 5-car parking space. It has a built-up area of 462m<sup>2</sup>.

#### Other features are:

- Fully pre-wired smart home features (home owners simply connect or upgrade as preferred)
- Fiber-to-the-home (FTTH)
- High tech security with biometric access control
- Uninterrupted power supply
- Central water heating
- Central air conditioning (optional)
- Individually & centrally controlled 24-Hour CCTV with Artificial Intelligence (AI) capabilities