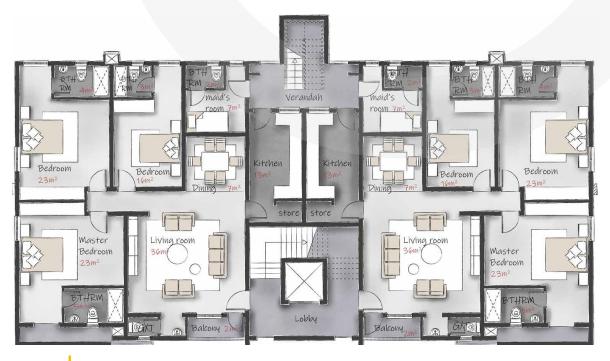

#### **FLOOR PLANS**

Ground Floor.

First Floor

Second Floor.

3-Bedroom Apartment 4-Bedroom Luxury Penthouse

The Maple Houses are located at:

- Wuye
- Katampe

3 BEDROOMS

2-CAR PARKING

AUTOMATION

FACILITIES

This stunning building offers 3-bedroom apartments, each of which features an optimally laid out living area, a master bedroom and two other bedrooms all en-suite. It has a maid's room and each apartment sits on a built-up area of 189m2.

#### Other features are:

- Fully pre-wired smart home features (home owners simply connect or upgrade as preferred)
- Fiber-to-the-home (FTTH)
- High tech security with biometric access control
- 24-hour uninterrupted power supply
- Central water heating
- Central air conditioning (optional)
- Individually & centrally controlled 24-hour CCTV with Artificial Intelligence (AI) capabilities
- Service elevator

#### **FLOOR PLANS**

Penthouse Floor Plan.