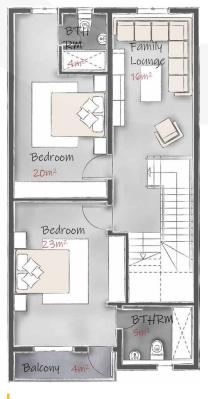

#### **FLOOR PLANS**

Ground Floor Plan.

First Floor Plan.

5-Bedroom Fully Detached Duplex

#### The Oak Houses are located at:

- Wuye
- Mabushi
- Katampe

5 BEDROOMS

5-CAR PARKING

This finely balanced and spacious home features three living areas with 5 all en-suite bedrooms and the space for two walk-in closets. It has living areas on all three floors with an additional multi-purpose area configurable for gym/home/ cinema/study. It comes with an expansive kitchen, a maid's room, and a 5-car parking space. It has a built-up area of 462m<sup>2</sup>.

#### **FLOOR PLANS**

Ground Floor.

First Floor.

Second Floor.